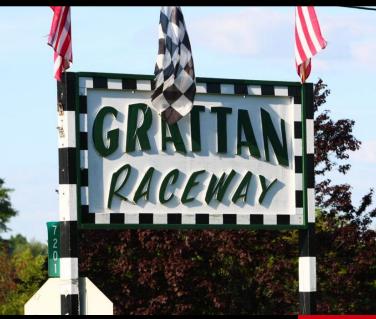

RIZQALLAH (616) 822 6310 | jrizqallah@signatureassociates.com





### PROPERTY SUMMARY



### Over 200+ acres of land for redevelopment or private racetrack:

- Grattan Raceway is considered one of the finest privately owned courses in America
- Approximately 25 miles northeast of Grand Rapids, MI
- Features a two-mile, newly repaved course with a 3,200 foot straightaway and approximately 1.25 miles for a Motocross course
- Full concession area and covered viewing area for spectators
- Well-maintained, spacious grounds with scenic views
- Private in-ground swimming pool, several ponds and a lake for swimming or fishing
- Property has utilities off the road and on-site
- Two separate parcels with over 4,000 feet of frontage along Muskrat Lake
- Zoned AG2









# PROPERTY PHOTOS











# PROPERTY PHOTOS











## PROPERTY PHOTOS













#### **DEMOGRAPHICS**

|                                  | 1 MILE    | 5 MILES   | 10 MILES  |
|----------------------------------|-----------|-----------|-----------|
| POPULATION                       |           |           |           |
| EST 2022 Population              | 121       | 11,225    | 78,484    |
| EST 2027 Population              | 128       | 11,713    | 80,196    |
| HOUSEHOLDS                       |           |           |           |
| EST 2022 Total Households        | 46        | 4,133     | 29,104    |
| EST 2027 Total Households        | 50        | 4,397     | 30,146    |
| INCOME LEVELS                    |           |           |           |
| EST 2022 AVG Household Income    | \$131,193 | \$122,