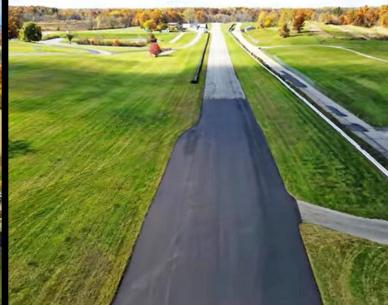

# PROPERTY PHOTOS

### Over 200+ acres of land for redevelopment or private racetrack:

- Grattan Raceway is considered one of the finest privately owned courses in America
- Approximately 25 miles northeast of Grand Rapids, MI
- Features a two-mile, newly repaved course with a 3,200 foot straightaway and approximately 1.25 miles for a Motocross course
- Full concession area and covered viewing area for spectators
- Well-maintained, spacious grounds with scenic views
- Private in-ground swimming pool, several ponds and a lake for swimming or fishing
- Property has utilities off the road and on-site
- Two separate parcels with over 4,000 feet of frontage along Muskrat Lake
- Zoned AG2