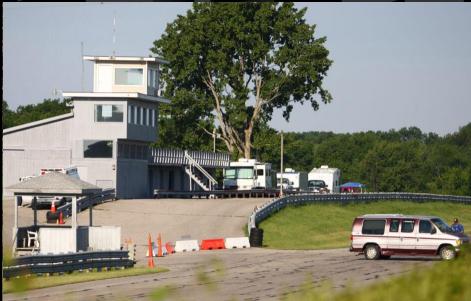

## PROPERTY PHOTOS

### Over 200+ acres of land for redevelopment or private racetrack:

- Grattan Raceway is considered one of the finest privately owned courses in America
- Approximately 25 miles northeast of Grand Rapids, MI
- Features a two-mile, newly repaved course with a 3,200 foot straightaway and approximately 1.25 miles for a Motocross course
- Full concession area and covered viewing area for spectators
- Well-maintained, spacious grounds with scenic views
- Private in-ground swimming pool, several ponds and a lake for swimming or fishing
- Property has utilities off the road and on-site
- Two separate parcels with over 4,000 feet of frontage along Muskrat Lake
- Zoned AG2