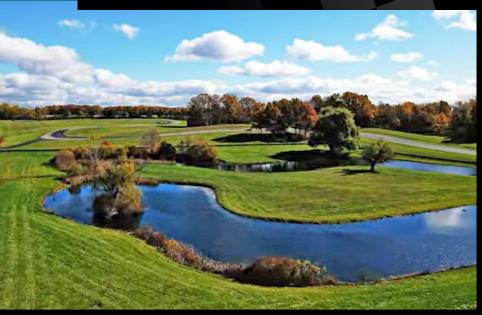

10 | jrizqallah@signatureassociates.com





### PROPERTY SUMMARY



### Over 200+ acres of land for redevelopment or private racetrack:

- Grattan Raceway is considered one of the finest privately owned courses in America
- Approximately 25 miles northeast of Grand Rapids, MI
- Features a two-mile, newly repaved course with a 3,200 foot straightaway and approximately 1.25 miles for a Motocross course
- Full concession area and covered viewing area for spectators
- Well-maintained, spacious grounds with scenic views
- Private in-ground swimming pool, several ponds and a lake for swimming or fishing
- Property has utilities off the road and on-site
- Two separate parcels with over 4,000 feet of frontage along Muskrat Lake
- Zoned AG2









# PROPERTY PHOTOS











# PROPERTY PHOTOS











## PROPERTY PHOTOS













#### **DEMOGRAPHICS**

|                                  | 1 MILE    | 5 MILES   | 10 MILES  |
|----------------------------------|-----------|-----------|-----------|
| POPULATION                       |           |           |           |
| EST 2022 Population              | 121       | 11,225    | 78,484    |
| EST 2027 Population              | 128       | 11,713    | 80,196    |
| HOUSEHOLDS                       |           |           |           |
| EST 2022 Total Households        | 46        | 4,133     | 29,104    |
| EST 2027 Total Households        | 50        | 4,397     | 30,146    |
| INCOME LEVELS                    |           |           |           |
| EST 2022 AVG Household Income    | \$131,193 | \$122,903 | \$113,407 |
| EST