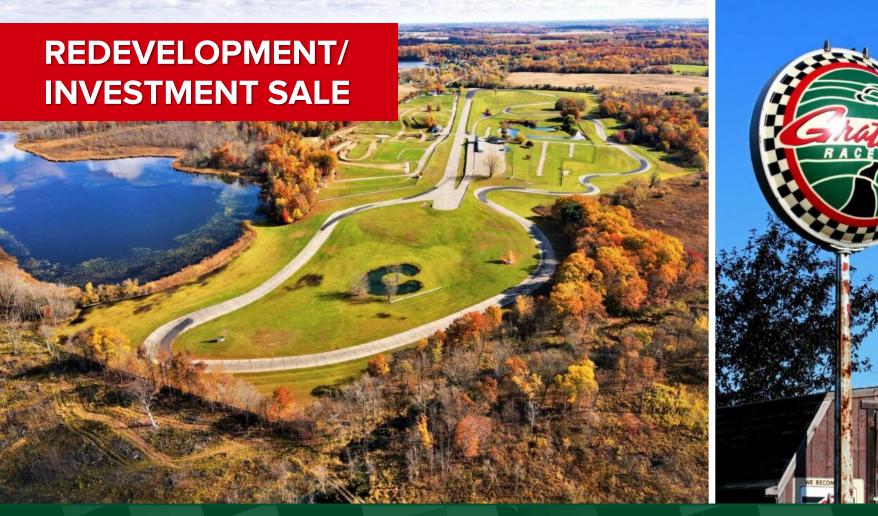

## **GRATTAN RACEWAY PARK**

7201 & 7511 Lessiter Avenue NE | Belding, Michigan

For more information, contact:

JOE RIZQALLAH (616) 822 6310 | jrizqallah@signatureassociates.com

### Over 200+ acres of land for redevelopment or private racetrack:

- Grattan Raceway is considered one of the finest privately owned courses in America
- Approximately 25 miles northeast of Grand Rapids, MI
- Features a two-mile, newly repaved course with a 3,200 foot straightaway and approximately 1.25 miles for a Motocross course
- Full concession area and covered viewing area for spectators
- Well-maintained, spacious grounds with scenic views
- Private in-ground swimming pool, several ponds and a lake for swimming or fishing
- Property has utilities off the road and on-site
- Two separate parcels with over 4,000 feet of frontage along Muskrat Lake
- Zoned AG2