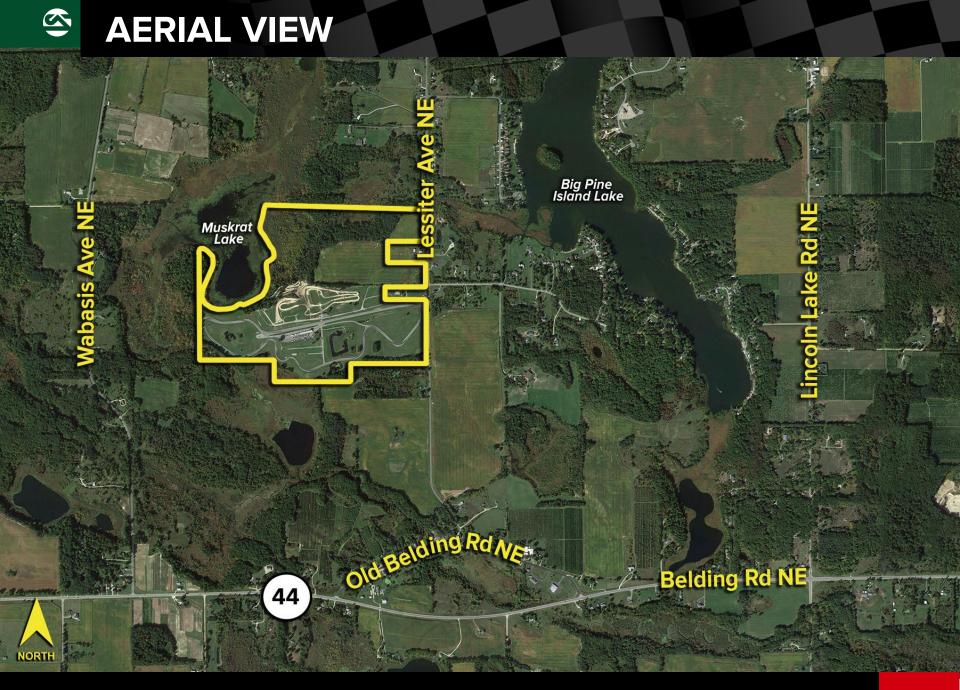

### Over 200+ acres of land for redevelopment or private racetrack:

- Grattan Raceway is considered one of the finest privately owned courses in America
- Approximately 25 miles northeast of Grand Rapids, MI
- Features a two-mile, newly repaved course with a 3,200 foot straightaway and approximately 1.25 miles for a Motocross course
- Full concession area and covered viewing area for spectators
- Well-maintained, spacious grounds with scenic views
- Private in-ground swimming pool, several ponds and a lake for swimming or fishing
- Property has utilities off the road and on-site
- Two separate parcels with over 4,000 feet of frontage along Muskrat Lake
- Zoned AG2