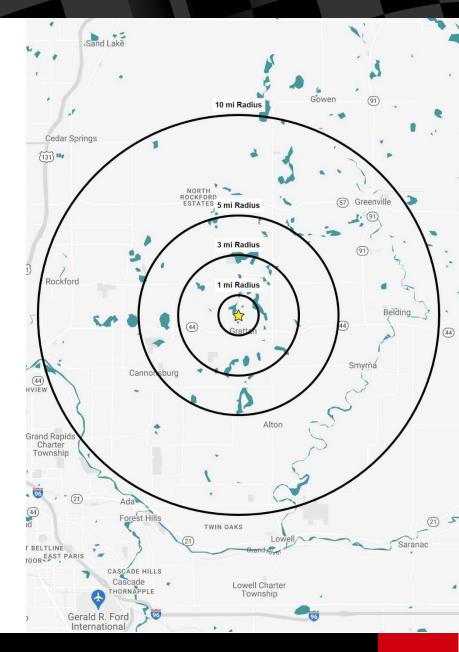

#### **DEMOGRAPHICS**

|                                  | 1 MILE    | 5 MILES   | 10 MILES  |
|----------------------------------|-----------|-----------|-----------|
| POPULATION                       |           |           |           |
| EST 2022 Population              | 121       | 11,225    | 78,484    |
| EST 2027 Population              | 128       | 11,713    | 80,196    |
| HOUSEHOLDS                       |           |           |           |
| EST 2022 Total Households        | 46        | 4,133     | 29,104    |
| EST 2027 Total Households        | 50        | 4,397     | 30,146    |
| INCOME LEVELS                    |           |           |           |
| EST 2022 AVG Household Income    | \$131,193 | \$122,903 | \$113,407 |
| EST 2027 AGV Household Income    | \$155,528 | \$138,397 | \$132,655 |
| BUSINESS                         |           |           |           |
| Total Businesses                 | 3         | 198       | 1,8711    |
| Total Employees                  | 26        | 1,316     | \$18,489  |
| Total Headquarter Establishments |           | 11        | 87        |
| Total Headquarter Employees      |           | 186       | 4,485     |