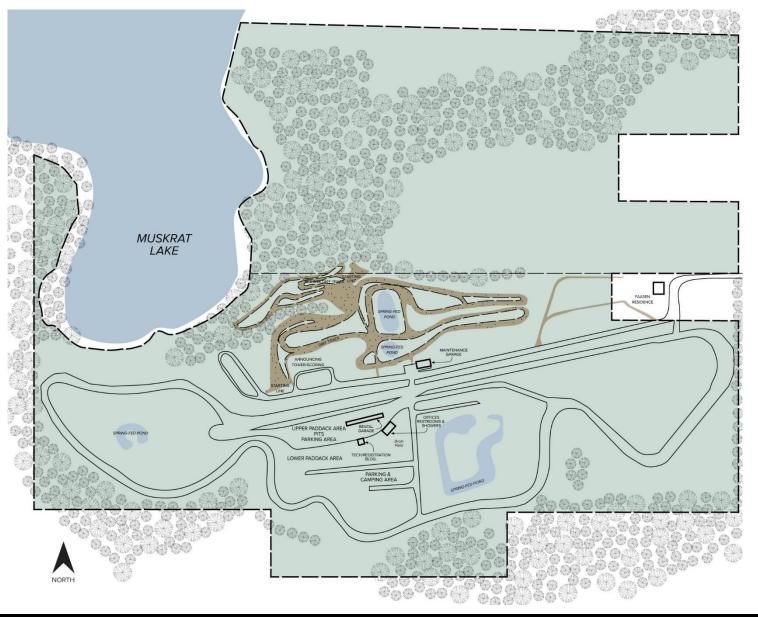

### Over 200+ acres of land for redevelopment or private racetrack:

- Grattan Raceway is considered one of the finest privately owned courses in America
- Approximately 25 miles northeast of Grand Rapids, MI
- Features a two-mile, newly repaved course with a 3,200 foot straightaway and approximately 1.25 miles for a Motocross course
- Full concession area and covered viewing area for spectators
- Well-maintained, spacious grounds with scenic views
- Private in-ground swimming pool, several ponds and a lake for swimming or fishing
- Property has utilities off the road and on-site
- Two separate parcels with over 4,000 feet of frontage along Muskrat Lake
- Zoned AG2