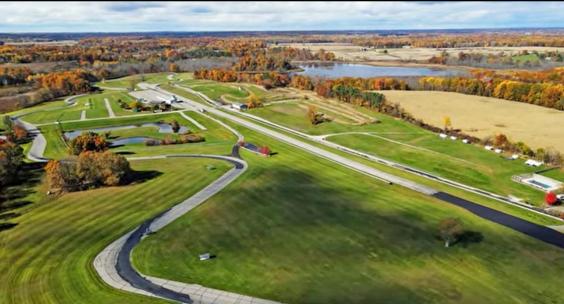

# PROPERTY PHOTOS

### Over 200+ acres of land for redevelopment or private racetrack:

- Grattan Raceway is considered one of the finest privately owned courses in America
- Approximately 25 miles northeast of Grand Rapids, MI
- Features a two-mile, newly repaved course with a 3,200 foot straightaway and approximately 1.25 miles for a Motocross course
- Full concession area and covered viewing area for spectators
- Well-maintained, spacious grounds with scenic views
- Private in-ground swimming pool, several ponds and a lake for swimming or fishing
- Property has utilities off the road and on-site
- Two separate parcels with over 4,000 feet of frontage along Muskrat Lake
- Zoned AG2