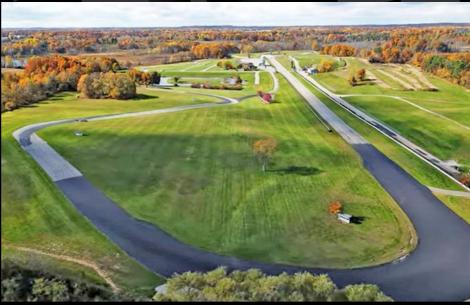

| jrizqallah@signatureassociates.com





### PROPERTY SUMMARY



### Over 200+ acres of land for redevelopment or private racetrack:

- Grattan Raceway is considered one of the finest privately owned courses in America
- Approximately 25 miles northeast of Grand Rapids, MI
- Features a two-mile, newly repaved course with a 3,200 foot straightaway and approximately 1.25 miles for a Motocross course
- Full concession area and covered viewing area for spectators
- Well-maintained, spacious grounds with scenic views
- Private in-ground swimming pool, several ponds and a lake for swimming or fishing
- Property has utilities off the road and on-site
- Two separate parcels with over 4,000 feet of frontage along Muskrat Lake
- Zoned AG2









# PROPERTY PHOTOS











# PROPERTY PHOTOS











## PROPERTY PHOTOS













#### **DEMOGRAPHICS**

|                                  | 1 MILE    | 5 MILES   | 10 MILES  |
|----------------------------------|-----------|-----------|-----------|
| POPULATION                       |           |           |           |
| EST 2022 Population              | 121       | 11,225    | 78,484    |
| EST 2027 Population              | 128       | 11,713    | 80,196    |
| HOUSEHOLDS                       |           |           |           |
| EST 2022 Total Households        | 46        | 4,133     | 29,104    |
| EST 2027 Total Households        | 50        | 4,397     | 30,146    |
| INCOME LEVELS                    |           |           |           |
| EST 2022 AVG Household Income    | \$131,193 | \$122,903 | \$113,407 |
| EST 2