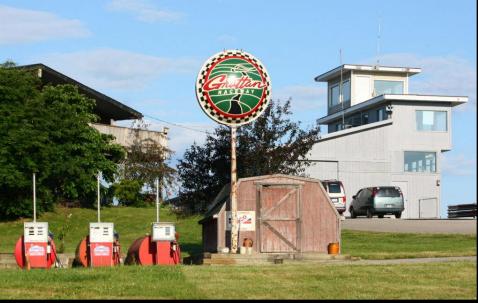

:

JOE RIZQALLAH (616) 822 6310 | jrizqallah@signatureassociates.com





### PROPERTY SUMMARY



### Over 200+ acres of land for redevelopment or private racetrack:

- Grattan Raceway is considered one of the finest privately owned courses in America
- Approximately 25 miles northeast of Grand Rapids, MI
- Features a two-mile, newly repaved course with a 3,200 foot straightaway and approximately 1.25 miles for a Motocross course
- Full concession area and covered viewing area for spectators
- Well-maintained, spacious grounds with scenic views
- Private in-ground swimming pool, several ponds and a lake for swimming or fishing
- Property has utilities off the road and on-site
- Two separate parcels with over 4,000 feet of frontage along Muskrat Lake
- Zoned AG2









# PROPERTY PHOTOS











# PROPERTY PHOTOS











## PROPERTY PHOTOS













#### **DEMOGRAPHICS**

|                                  | 1 MILE    | 5 MILES   | 10 MILES  |
|----------------------------------|-----------|-----------|-----------|
| POPULATION                       |           |           |           |
| EST 2022 Population              | 121       | 11,225    | 78,484    |
| EST 2027 Population              | 128       | 11,713    | 80,196    |
| HOUSEHOLDS                       |           |           |           |
| EST 2022 Total Households        | 46        | 4,133     | 29,104    |
| EST 2027 Total Households        | 50        | 4,397     | 30,146    |
| INCOME LEVELS                    |           |           |           |
| EST 2022 AVG Household Income    | \$131,193 |