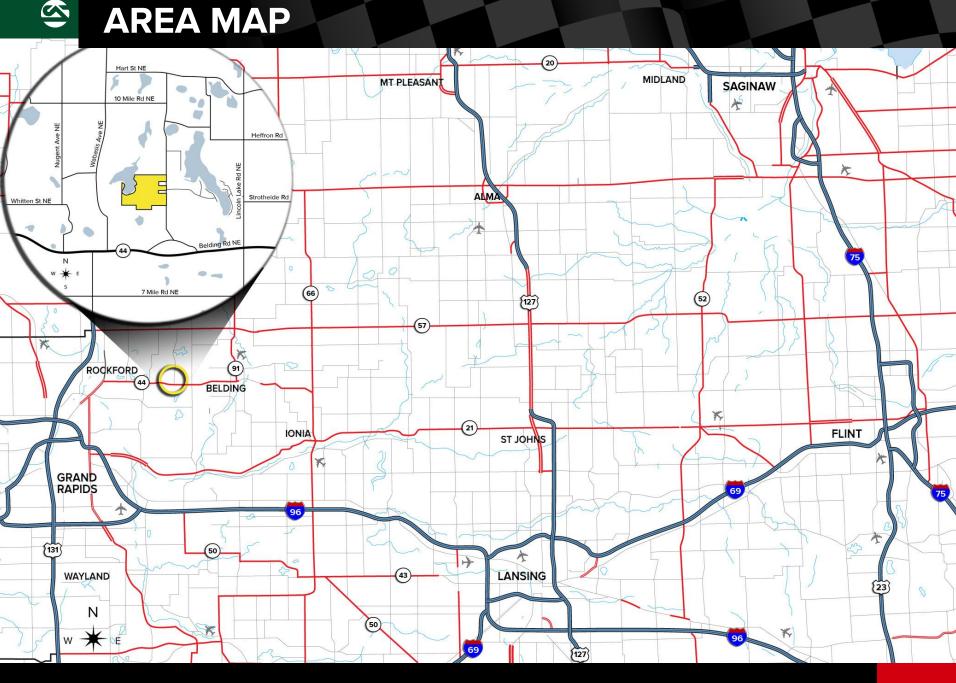

## **GRATTAN RACEWAY PARK**

7201 & 7511 Lessiter Avenue NE | Belding, Michigan

For more information, contact:

JOE RIZQALLAH (616) 822 6310 | jrizqallah@signatureassociates.com

### Over 200+ acres of land for redevelopment or private racetrack:

- Grattan Raceway is considered one of the finest privately owned courses in America
- Approximately 25 miles northeast of Grand Rapids, MI
- Features a two-mile, newly repaved course with a 3,200 foot straightaway and approximately 1.25 miles for a Motocross course
- Full concession area and covered viewing area for spectators
- Well-maintained, spacious grounds with scenic views
- Private in-ground swimming pool, several ponds and a lake for swimming or fishing
- Property has utilities off the road and on-site
- Two separate parcels with over 4,000 feet of frontage along Muskrat Lake
- Zoned AG2